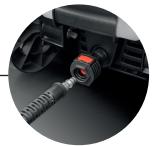

INDUCTION MOTOR POWERED

Telescopic handle and accessory storage facility: more compact and practical in the after use phase

Rotary on / off switch: user-friendly and ergonomic.

High pressure hose / pump quick coupling: to put away the high pressure hose after use quickly and easily.