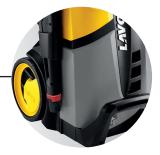

Handle for horizontal transport and large wheels with rubber tread: easy to transport both horizontally and on wheels.

High pressure cleaner | LVR range