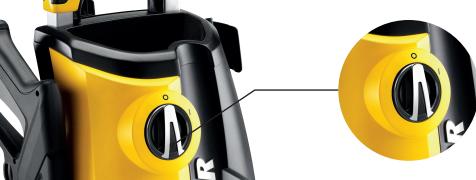

INDUCTION MOTOR POWERED

Telescopic handle and accessory storage facility: more compact and practical in the after use phase

Rotary on / off switch: user-friendly and ergonomic.

High pressure hose / pump quick coupling: to put away the high pressure hose after use quickly and easily.