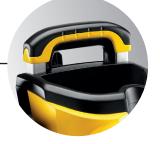

INDUCTION MOTOR POWERED

Telescopic handle and accessory storage facility: more compact and practical in the after use phase

Rotary on / off switch: user-friendly and ergonomic.

High pressure hose / pump quick coupling: to put away the high pressure hose after use quickly and easily.