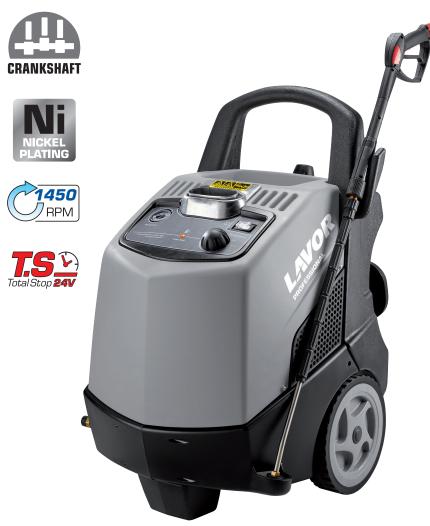

Hot water high-pressure cleaner

# **HSR**

# **Standard equipment:**

• 3.700.0030 Gun M22 - 3/8" with rotating

• 3.701.0015 Lance M22 high/low pressure

• 3.103.0047 Nozzle type 030

• 4.618.0143 High pressure hose 10 m

• Power cable 5 m

### **Equipped with:**

- 4 poles electrical motor (1450 RPM) with thermal protection.
- Three ceramic coated pistons.
- Built-in by-pass valve nickel plating brass linear pump head with high temperature water seals and bushing.
- Low voltage and delayed Total Stop.
- Suction and delivery S. S. valves.
- Vertical burner with high thermal efficiency steel coil.
- Temperature regulation gauge with high sensitive stainless steel sensor.
- Detergent built-in tank (4,2 lt) for indirect suction.
- Auxiliary motor for burner.
- Heavy duty steel frame.
- Hose reel with brake (optional).

#### **Optional:**

• 6.608.0073 Hose reel with brake (hose not included)

|                               | HSR 1509 LP                    |
|-------------------------------|--------------------------------|
| code                          | 8.630.0107                     |
| operat. pressure              | 150 bar-2175 psi               |
| delivery rate                 | 540 l/h-3.17 GPM               |
| abs. power/voltage            | 3000W-230V~50Hz 1 ph           |
| pump type/RPM                 | MP4 Ni/1450 RPM                |
| max. water inlet/outlet temp. | 40/140 °C                      |
| dimension/weight              | 85x65x97 cm / 113 Kg - 275 lbs |