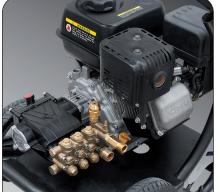

### **Equipped with:**

- Three ceramic coated pistons, brass linear pump head with built-in by-pass valve
- Suction and delivery S/S valves
- 9 HP unleaded gasoline engine.
- By-pass with safety valve.
- Integrated detergent suction with external suction probe.
- Pressure regulator.
- Suction hose with check valve (optional).
- Hose holder.
- Nozzles holder.
- 4 l gasoline tank.