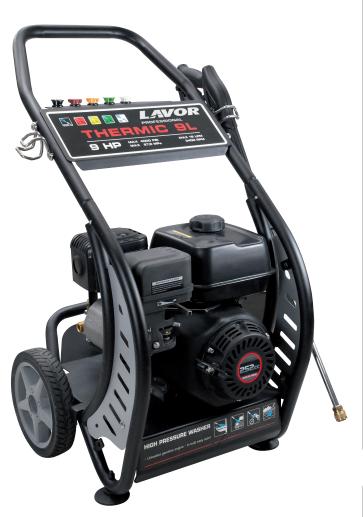

# PROFESSIONA

Cold water high-pressure cleaner with combustion engine

## Thermic 9 L

### **Equipped with:**

- Three ceramic coated pistons, brass linear pump head with built-in by-pass valve
- Suction and delivery S/S valves
- 9 HP unleaded gasoline engine.
- By-pass with safety valve.
- Integrated detergent suction with external suction probe.
- Pressure regulator.
- Suction hose with check valve (optional).
- Hose holder.
- Nozzles holder.
- 4 l gasoline tank.

# Optional:

• 5.012.0319 Suction hose with check valve

|                        | Thermic 9 L                  |
|------------------------|------------------------------|
| code                   | 8.601.0188C                  |
| operat. pressure/max   | 220/250 bar - 3190/3625 psi  |
| delivery rate          | 900 l/h - 3.96 GPM           |
| engine type/hp         | Lavor/9                      |
| pump type/RPM          | TPBH5/3400 RPM               |
| max. water inlet temp. | 40 °C                        |
| dimension/weight       | 50x67x103 cm/45 Kg - 101 lbs |