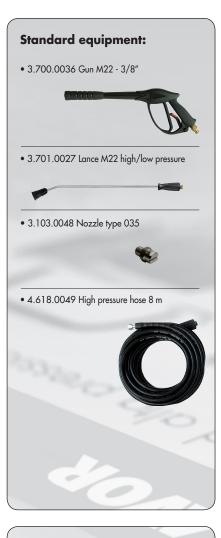

## **Equipped with:**

• Three ceramic coated pistons, brass axial pump head with built-in by-pass valve.

DEESSIO

- Suction and delivery S. S. valves. 5 HP Honda GP 160 unleaded gasoline engine.
- Integrated detergent suction with external suction probe.
- Pressure regulator.
- Glicerine pressure gauge.
- Hose reel (optional).
- Suction hose with check valve (optional).
- Steel frame.
- Hose holder.
- 3,1 | gasoline tank.