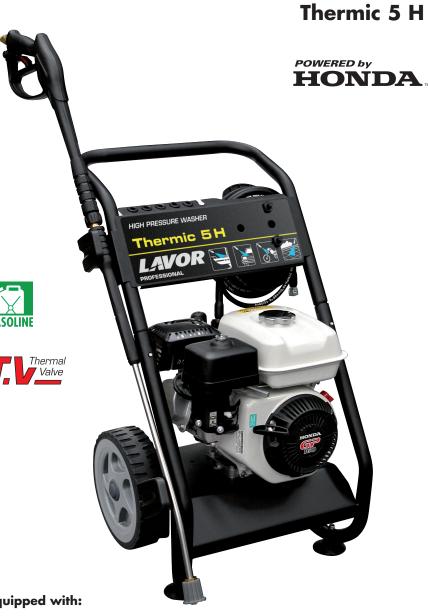

## Cold water high-pressure cleaner with combustion engine

ROFESSION

## **Equipped with:**

• Three ceramic coated pistons, brass axial pump head with built-in by-pass valve.

DEESSIO

- Suction and delivery S. S. valves. 5 HP Honda GP 160 unleaded gasoline engine.
- Integrated detergent suction with external suction probe.
- Pressure regulator.
- Glicerine pressure gauge.
- Hose reel (optional).
- Suction hose with check valve (optional).
- Steel frame.
- Hose holder.
- 3,1 | gasoline tank.

## **Optional:**

• 6.608.0007 High-pressure hose reel (hose not included)

• 5.012.0319 Suction hose with check valve

|                        | Thermic 5H                |
|------------------------|---------------------------|
| code                   | 8.601.0107                |
| operat. pressure       | 160 bar-2320 psi          |
| delivery rate          | 570 l/h-2.51 GPM          |
| engine type/hp         | Honda GP 160/5            |
| pump type/RPM          | TPBH4/3000 RPM            |
| max. water inlet temp. | 40 °C                     |
| dimension/weight       | 70x59x97cm/37 Kg - 81 lbs |