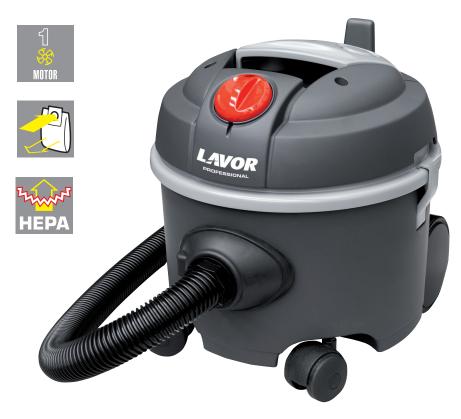

## **Silent FR**

Professional ultra silent vacuum cleaners Lavor were conceived to meet the needs of floor care sector.

## **Equipped with:**

- Silenced single stage motor (high efficiency).
- Integrated accessory holder.
- Shock and overturn proof design.
- 12 litre plastic tank (PP)
- HEPA filter
- Rotating ON/OFF switch
- Microfiber collector filter HEPA flow
- High visibility safety power cable 12 m.
- Accessories Ø 32