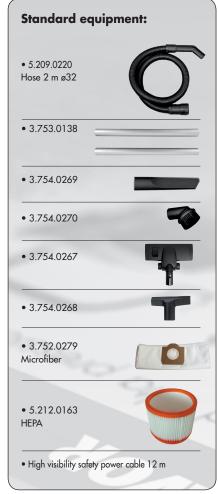

## **Equipped with:**

- Silenced single stage motor (high efficiency).
- Integrated accessory holder.
- Shock and overturn proof design.
- 12 litre plastic tank (PP)
- HEPA filter
- Rotating ON/OFF switch
- Microfiber collector filter HEPA flow
- High visibility safety power cable 12 m.
- Accessories Ø 32