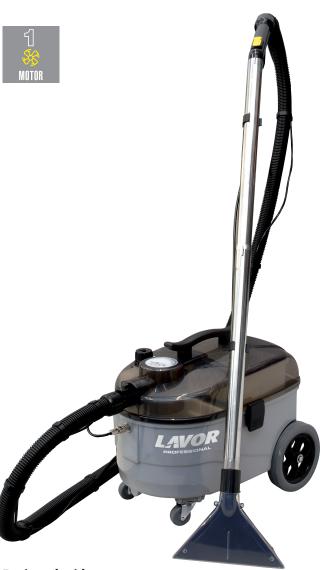

## **Jupiter**

- Spray-extraction cleaner with a separate anti-foaming tank.
- Designed for rug, carpet, and upholstery cleaning in offices, clinics, cinemas and households, as well as car upholstery.
- Thorough cleaning through the 4 bar spray pressure and 230 mbar suction power.
- Spray and extraction functions are separately operable.
- Separate fresh and wastewater tanks, each containing 6,5 l. Separate container for anti-foaming agent.
- Clear, ergonomic nozzles.
- Long stainless steel vacuum tube for convenient, effortless work.
- Rubber-coated castor wheels and large back wheels.