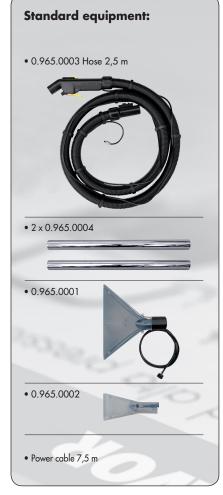

## **Jupiter**

- Spray-extraction cleaner with a separate anti-foaming tank.
- Designed for rug, carpet, and upholstery cleaning in offices, clinics, cinemas and households, as well as car upholstery.
- Thorough cleaning through the 4 bar spray pressure and 230 mbar suction power.
- Spray and extraction functions are separately operable.
- Separate fresh and wastewater tanks, each containing 6,5 l. Separate container for anti-foaming agent.
- Clear, ergonomic nozzles.
- Long stainless steel vacuum tube for convenient, effortless work.
- Rubber-coated castor wheels and large back wheels.