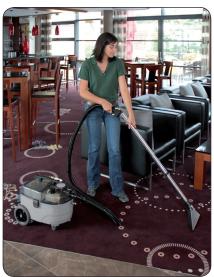

## **Jupiter**

- Spray-extraction cleaner with a separate anti-foaming tank.
- Designed for rug, carpet, and upholstery cleaning in offices, clinics, cinemas and households, as well as car upholstery.
- Thorough cleaning through the 4 bar spray pressure and 230 mbar suction power.
- Spray and extraction functions are separately operable.
- Separate fresh and wastewater tanks, each containing 6,5 l. Separate container for anti-foaming agent.
- Clear, ergonomic nozzles.
- Long stainless steel vacuum tube for convenient, effortless work.
- Rubber-coated castor wheels and large back wheels.