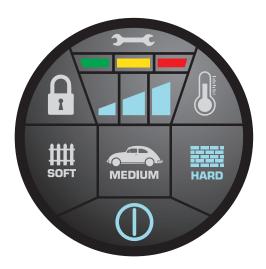

## DIGITAL CONTROL SYSTEM

Visual indication of the washing power level used

ON/OFF switch with soft start system

 ${\rm I} \not {\rm O}$  switch, it lights up when pressed

**Light flashing:** it is necessary an ordinary maintenance control

Child safety system

The machine is powered but cannot be used

Temperature warning light

**Light flashing:** the operating temperature has exceeded the reference

## **Under Operation**

Stand-by

Automatic shut off system

## Coloured steady lights indicating the machine status.

Steady red light: the machine has been automatically disconnected because it has not been used for more than 20 minutes

threshold

Washing program selection

**Program SOFT: 50% ENERGY SAVING** to wash bycicles and garden furniture.

**Program MEDIUM: 25% ENERGY SAVING** to wash cars, motorbikes and caravans

**Program HARD: 100% POWER** to wash brick walls, asphalt and driveways