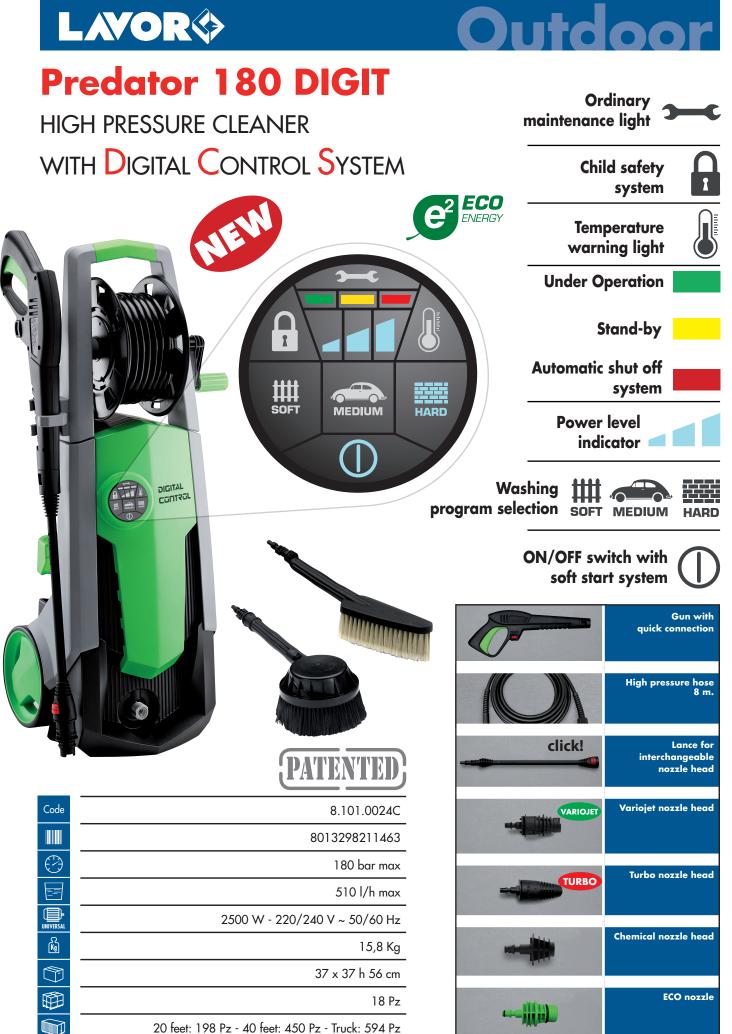

## DIGITAL CONTROL SYSTEM

Visual indication of the washing power level used

ON/OFF switch with soft start system

 ${\rm I} \not {\rm O}$  switch, it lights up when pressed

**Light flashing:** it is necessary an ordinary maintenance control

Child safety system

The machine is powered but cannot be used

Temperature warning light

**Light flashing:** the operating temperature has exceeded the reference

## **Under Operation**

Stand-by

Automatic shut off system

## Coloured steady lights indicating the machine status.

Steady red light: the machine has been automatically disconnected because it has not been used for more than 20 minutes

threshold

Washing program selection

**Program SOFT: 50% ENERGY SAVING** to wash bycicles and garden furniture.

**Program MEDIUM: 25% ENERGY SAVING** to wash cars, motorbikes and caravans

**Program HARD: 100% POWER** to wash brick walls, asphalt and driveways