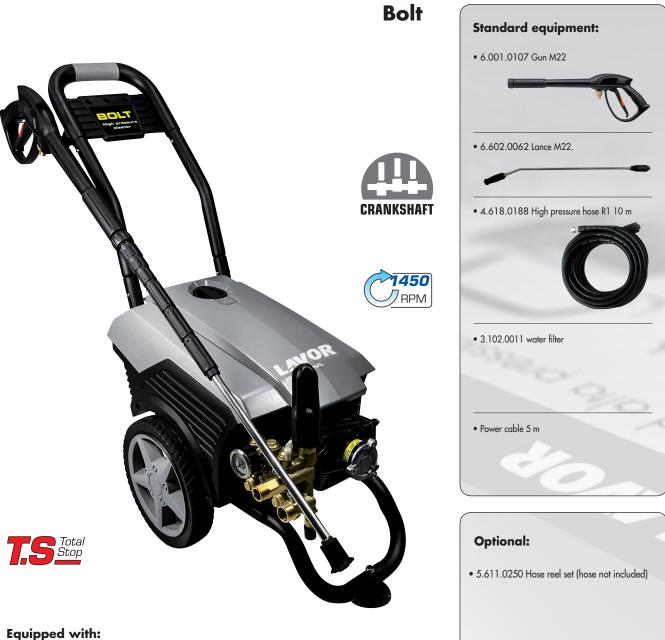

## Cold water high-pressure cleaner

- Three ceramic coated pistons, brass linear pump head with built-in by-pass valve.
- Total stop
- Suction and delivery S. S. valves.
- Integrated detergent suction with external suction probe

LAVOR

- Pressure regulator.
- Glicerine pressure gauge.
- Accessory holder.
- Ergonomic handle.

|                              | Bolt 1510 LP                |
|------------------------------|-----------------------------|
| code                         | 8.668.0027C                 |
| operat. pressure             | 150 bar-2175 psi            |
| delivery rate                | 540 l/h-2,37 GPM            |
| abs. power/voltage           | 2800W - 230V~50Hz 1 ph      |
| pump type/RPM                | MP4/1450 RPM                |
| max. water inlet temperature | 40 °C                       |
| dimension/weight             | 43x50x85cm/36 Kg - 79,3 lbs |